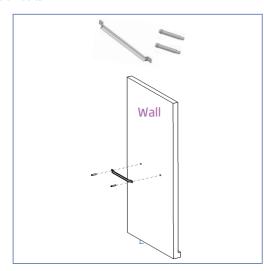

# 2. Battery system assembly

- 2.1 Drill two holes with a Φ10 drill bit.
- 1 Depth: at least 40mm
- 2 Width: 328mm
- 3 Height: based on the number of batteries

- 2.2 Wall bracket assembly.
- 1 Hammer the expansion tubes into the holes
- 2 Screw the expansion bolts