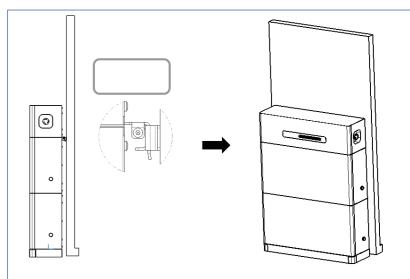

- 2.3 BDU bracket assembly.
- 1 Assemble the bracket to the BDU
- 2 Screw the four M5 bolts

- 2.4 Battery system assembly.
- 1 Put the battery base on the ground
- 2 Assemble the batteries
- 3 Assemble the BDU to the top battery

#### 2.5 Screw the fixation bolts.

1 Screw the two M4\*20 bolts to fix the system