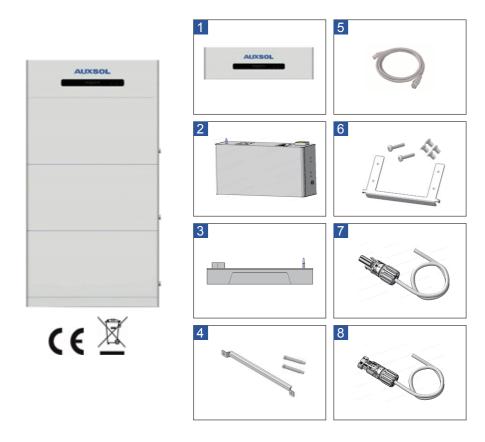

### 1. INSTRUCTIONS FOR USER

| No. | Description                 | Model | Unit | QTY |
|-----|-----------------------------|-------|------|-----|
| 1   | BDU                         |       | pcs  | 1   |
| 2   | Battery Pack                |       | pcs  | 1   |
| 3   | Base                        |       | pcs  | 1   |
| 4   | Wall Mount Tie Rods         |       | pcs  | 1   |
| 5   | Ethernet Cable(3m)          |       | pcs  | 1   |
| 6   | Anti-tilting Bracket        |       | pcs  | 1   |
| 7   | High Voltage Connector(HV+) |       | pcs  | 1   |
| 8   | High Voltage Connector(HV-) |       | pcs  | 1   |