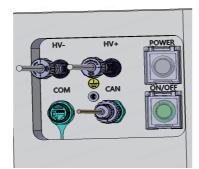

### 4. Battery system startup and shutdown procedure

### 4.1 Battery system startup

- 1 Press the POWER button and the indicator lights up
- 2 Long press the ON/OFF button for more than 3s
- 3 LED indicator shows the system is on running
- 4 System startup is completed

#### 4.2 Battery system shutdown

- 1 Long press the ON/OFF button for more than 3s
- 2 Press the POWER button and the indicator light will go out
- 3 All LED indicator lights are off.
- 4 System shutdown is completed