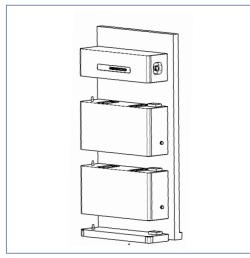

### 1. INSTRUCTIONS FOR USER

| No. | Description                 | Model | Unit | QTY |
|-----|-----------------------------|-------|------|-----|
| 1   | BDU                         |       | pcs  | 1   |
| 2   | Battery Pack                |       | pcs  | 1   |
| 3   | Base                        |       | pcs  | 1   |
| 4   | Wall Mount Tie Rods         |       | pcs  | 1   |
| 5   | Ethernet Cable(3m)          |       | pcs  | 1   |
| 6   | Anti-tilting Bracket        |       | pcs  | 1   |
| 7   | High Voltage Connector(HV+) |       | pcs  | 1   |
| 8   | High Voltage Connector(HV-) |       | pcs  | 1   |

# 2. Battery system assembly

- 2.1 Drill two holes with a Φ10 drill bit.
- 1 Depth: at least 40mm
- 2 Width: 328mm
- 3 Height: based on the number of batteries

- 2.2 Wall bracket assembly.
- 1 Hammer the expansion tubes into the holes
- 2 Screw the expansion bolts

- 2.3 BDU bracket assembly.
- 1 Assemble the bracket to the BDU
- 2 Screw the four M5 bolts

- 2.4 Battery system assembly.
- 1 Put the battery base on the ground
- 2 Assemble the batteries
- 3 Assemble the BDU to the top battery

#### 2.5 Screw the fixation bolts.

1 Screw the two M4\*20 bolts to fix the system