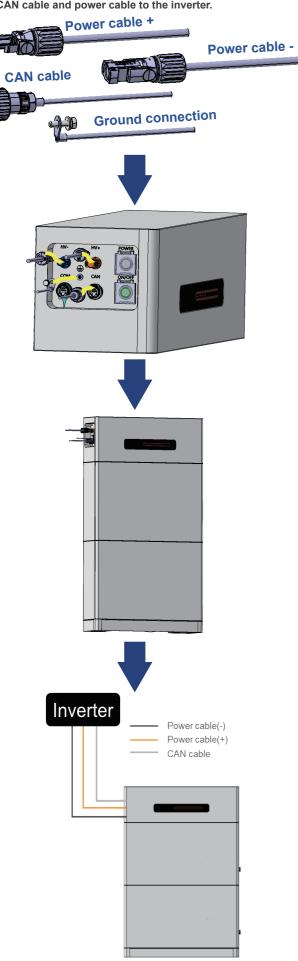

## 3. Wiring harness assembly

Connect the CAN cable and power cable to the inverter.