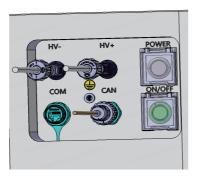

### 4.1 Battery system startup

- 1 Press the POWER button and the indicator lights up
- 2 Long press the ON/OFF button for more than 3s
- 3 LED indicator shows the system is on running
- 4 System startup is completed

#### 4.2 Battery system shutdown

- 1 Long press the ON/OFF button for more than 3s
- 2 Press the POWER button and the indicator light will go out
- 3 All LED indicator lights are off.
- 4 System shutdown is completed