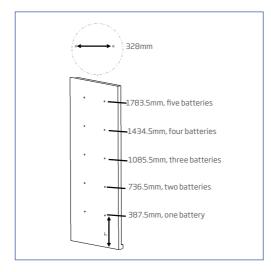

# 2. Battery system assembly

- 2.1 Drill two holes with a Φ10 drill bit.
- 1 Depth: at least 40mm
- 2 Width: 328mm
- 3 Height: based on the number of batteries

- 2.2 Wall bracket assembly.
- 1 Hammer the expansion tubes into the holes
- 2 Screw the expansion bolts