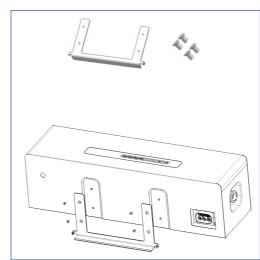

- 2.3 BDU bracket assembly.
- 1 Assemble the bracket to the BDU
- 2 Screw the four M5 bolts

- 2.4 Battery system assembly.
- 1 Put the battery base on the ground
- 2 Assemble the batteries
- 3 Assemble the BDU to the top battery